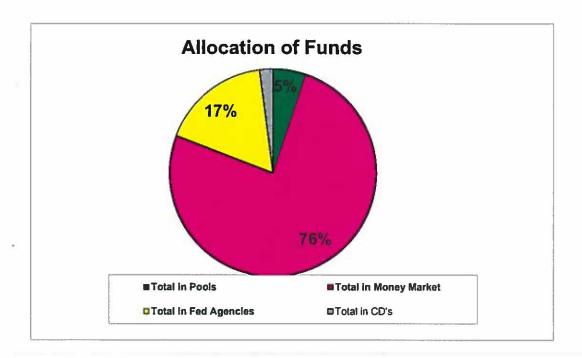

5,346.75                   |        |
| anna caomhaidh anna ceinneach <del>a' b</del> aidh an an 1863.<br>Bhaile an an an ann an ann an ann ann an 1864. | 22 Telephonograph (1940) (E.    | - Water                                 | 16 Con Distriction      |                       |                          |                                 |        |
| otal Invested                                                                                                    | 240,955,345.29                  | 19,744,178,79                           | (24,363.81)             | 65.059.55             | 21,051,925.10            | 239,688,294.72                  |        |

All Investments in the portfolio are in compliance with the CTRMA's investment policy.

William Chapman, CFO Cindy Demers. Controller



### Amount of Investments As of August 31, 2014

| Agency                 | CUSIP#    | COST          | Book Value    | Market Value  | Yield to Maturity | Purchased | Matures FUND                |
|------------------------|-----------|---------------|---------------|---------------|-------------------|-----------|-----------------------------|
| Federal Home Loan Bank | 313378LX7 | 4,013,754.20  | 4,006,877.11  | 4,010,640.00  | 0.0267%           | 1/9/2014  | 4/30/2015 General           |
| Federal Home Loan Bank | 313378M57 | 1,004,065.22  | 1,002,152.18  | 1,002,830.00  | 0.0028%           | 1/9/2014  | 5/29/2015 General           |
| Freddie Mac            | 3137EADD8 | 1,004,940.00  | 1,001,317.33  | 1,002,050.00  | 0.2290%           | 12/3/2012 | 4/17/2015 TxDOT Grant Fund  |
| No