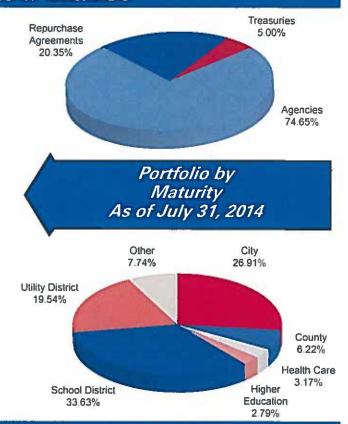

to firm up as job growth improves. Inflation expectations should begin to move higher as economic activity continues to firm. Monetary policy is expected to remain highly accommodative, even as the Fed's bond purchases are tapered further and fully end in October. The FOMC will likely remain cautious in its monetary policy approach and maintain rates at 0%-0.25% throughout the course of the year. It is anticipated that improvement in economic conditions will warrant the Fed to start normalizing rates sometime in the middle of 2015.

This information is an excerpt from an economic report dated July 2014 provided to TexSTAR by JP Morgan Asset Management, Inc., the investment manager of the TexSTAR pool.

## Information at a Glance



Distribution of Participants by Type As of July 31, 2014



## Historical Program Information

| Month  | Average<br>Rate | Book<br>Value      | Market<br>Value    | Net<br>Asset Value | WAM (1)* | WAM (2)* | Number of<br>Participants |
|--------|-----------------|--------------------|--------------------|--------------------|----------|----------|---------------------------|
| Jul 14 | 0.0323%         | \$4,816,487,266.54 | \$4,816,599,027.29 | 1.000023           | 52       | 81       | 788                       |
| Jun 14 | 0.0322%         | 4,682,201,994.16   | 4,682,381,855.14   | 1.000038           | 50       | 76       | 788                       |
| May 14 | 0.0273%         | 5,188,136,060.86   | 5,188,307,944.39   | 1.000034           | 52       | 74       | 786                       |
| Apr 14 | 0.0379%         | 5,297,751,521.64   | 5,2