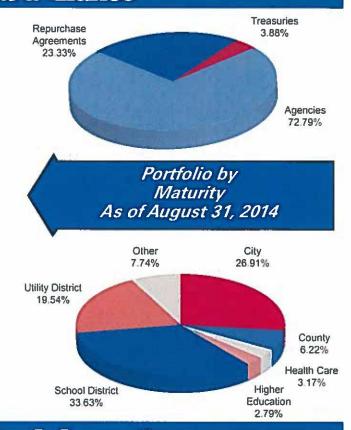

eir current balance sheet level well after the first rate hike. With an early start to the normalization process and well-anchored inflation expectations, it is anticipated that the pace of tightening will be gradual at first. Despite some gradual tightening in 2015, the fed funds rate is expected to remain exceptionally accommodative by historical standards. The reduced accommodation from the Fed should be met with more accommodation from the ECB and the Bank of Japan, which will add to the global liquidity backdrop and suppress volatility, reduce term premiums and support risk assets.

This information is an excerpt from an economic report dated August 2014 provided to TexSTAR by JP Morgan Asset Management, Inc., the investment manager of the TexSTAR pool.

## Information at a Glance





# Historical Program Information

| Month  | Average<br>Rate | Book<br>Value      | Market<br>Value    | Net<br>Asset Value | WAM (1)* | WAM (2)* | Number of<br>Participants |
|--------|-----------------|--------------------|--------------------|--------------------|----------|----------|---------------------------|
| Aug 14 | 0.0350%         | \$4,815,579,162.38 | \$4,815,792,254.70 | 1.000043           | 52       | 83       | 788                       |
| Jul 14 | 0.0323%         | 4,816,487,266.54   | 4,816,599,027.29   | 1.000023           | 52       | 81       | 788                       |
| Jun 14 | 0.0322%         | 4,682,201,994.16   | 4,682,381,855.14   | 1.000038           | 50       | 76       | 788                       |
| May 14 | 0.0273%         | 5,188,136,060.86   | 5,18