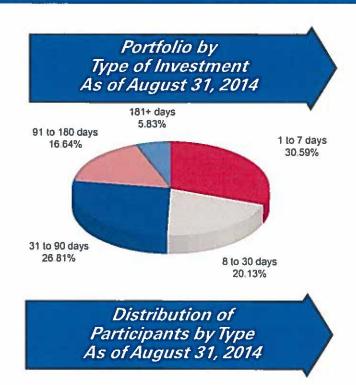

their current balance sheet level well after the first rate hike. With an early start to the normalization process and well-anchored inflation expectations, it is anticipated that the pace of tightening will be gradual at first. Despite some gradual tightening in 2015, the fed funds rate is expected to remain exceptionally accommodative by historical standards. The reduced accommodation from the Fed should be met with more accommodation from the ECB and the Bank of Japan, which will add to the global liquidity backdrop and suppress volatility, reduce term premiums and support risk assets.

This information is an excerpt from an economic report dated August 2014 provided to TexSTAR by JP Morgan Asset Management, Inc., the investment manager of the TexSTAR pool.

## Information at a Glance





# Historical Program Information

| Month  | Average<br>Rate | Book<br>Value      | Market<br>Value    | Net<br>Asset Value | WAM (1)* | WAM (2)* | Number of<br>Participants |
|--------|-----------------|--------------------|--------------------|--------------------|----------|----------|---------------------------|
| Aug 14 | 0.0350%         | \$4,815,579,162.38 | \$4,815,792,254.70 | 1.000043           | 52       | 83       | 788                       |
| Jul 14 | 0.0323%         | 4,816,487,266.54   | 4,816,599,027.29   | 1.000023           | 52       | 81       | 788                       |
| Jun 14 | 0.0322%         | 4,682,201,994.16   | 4,682,381,855.14   | 1.000038           | 50       | 76       | 788                       |
| May 14 | 0.0273%         | 5,188,136,060.86   | 5,