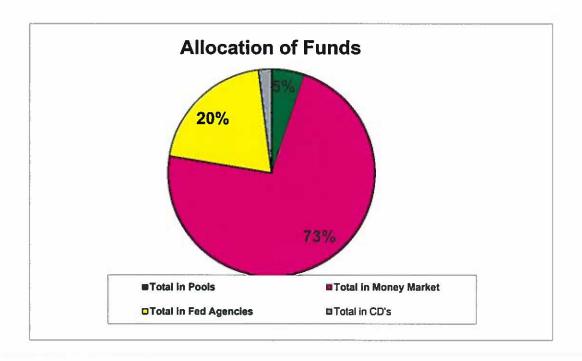

| 240.955.345.29                                                                                                |     |
| Court Intagram                        | \$39,969,444.20     | 63,040,604.64 | (24,383.78)  | 32,300.03)       | 91,397,034,12                             | 290,930,343.29                                                                                                |     |

### CTRMA INVESTMENT REPORT

|                     |           | Month En                 | ding 7/31/14     |             |                      |
|---------------------|-----------|--------------------------|------------------|-------------|----------------------|
| Balance<br>7/1/2014 | Additions | Discount<br>Amortization | Accrued Interest | Withdrawals | Balance<br>7/31/2014 |



Amount of investments As of

July 31, 2014

| Agency                 | CUSIP#    | COST          | Book Value    | Market Value  | Yield to Maturity | Purchased | Matures FUND                |
|------------------------|-----------|---------------|---------------|---------------|-------------------|-----------|-----------------------------|
| Federal Home Loan Bank | 313378LX7 | 4,013,754.20  | 4,007,736.75  | 4,009,160.00  | 0.0267%           | 1/9/2014  | 4/30/2015 General           |
| Federal Home Loan Bank | 313378M57 | 1,004,065.22  | 1,002,391.31  | 1,002,930.00  | 0.0028%           | 1/9/2014  | 5/29/2015 General           |
| Freddie Mac            | 3137EADD8 | 1,004,940.00  | 1,001,482.00  | 1,002,220.00  | 0.2290%           | 12/3/2012 | 4/17/2015 TxDOT Grant Fund  |
| Northsi