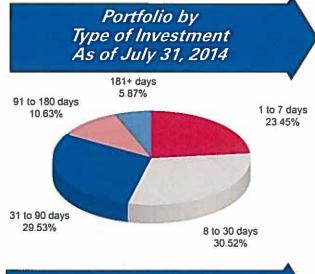

siness investment. Housing remains soft but should continue to firm up as job growth improves. Inflation expectations should begin to move higher as economic activity continues to firm. Monetary policy is expected to remain highly accommodative, even as the Fed's bond purchases are tapered further and fully end in October. The FOMC will likely remain cautious in its monetary policy approach and maintain rates at 0%-0.25% throughout the course of the year. It is anticipated that improvement in economic conditions will warrant the Fed to start normalizing rates sometime in the middle of 2015.

This information is an excerpt from an economic report dated July 2014 provided to TexSTAR by JP Morgan Asset Management, Inc., the investment manager of the TexSTAR pool.

## Information at a Glance



Distribution of Participants by Type As of July 31, 2014



## Historical Program Information

| Month  | Average<br>Rate | Book<br>Value      | Market<br>Value    | Net<br>Asset Value | WAM (1)* | WAM (2)* | Number of<br>Participants |
|--------|-----------------|--------------------|--------------------|--------------------|----------|----------|---------------------------|
| Jul 14 | 0.0323%         | \$4,816,487,266.54 | \$4,816,599,027.29 | 1.000023           | 52       | 81       | 788                       |
| Jun 14 | 0.0322%         | 4,682,201,994.16   | 4,682,381,855.14   | 1.000038           | 50       | 76       | 788                       |
| May 14 | 0.0273%         | 5,188,136,060.86   | 5,188,307,944.39   | 1.000034           | 52       | 74       | 786