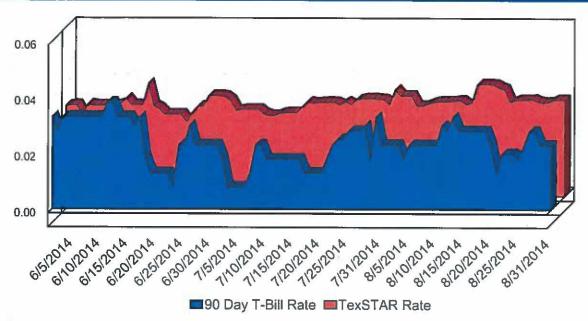

|     | 0.00           |
| Repurchase Agreement                 | 1,1 | 23,325,000.00 | 1,1 | 123,325,000.00 |
| Government Securities                |     | 92,339,955.24 |     | 392,553,047.56 |

Total \$ 4,815,579,162.38 \$ 4,815,792,254.70

Market value of collateral supporting the Repurchase Agreements is at least 102% of the Book Value. The portfolio is managed by J.P. Morgan Chase & Co. and the assets are safekept in a separate custodial account at the Federal Reserve Bank in the name of TexSTAR. The only source of payment to the Participants are the assets of TexSTAR. There is no secondary source of payment for the pool such as insurance or guarantee. Should you require a copy of the portfolio, please contact TexSTAR Participant Services.

## TexSTAR versus 90-Day Treasury Bill



This material is for information purposes only. This information does not represent an offer to buy or sell a security. The above rate information is obtained from sources that are believed to be reliable; however, its accuracy or completeness may be subject to change. The TexSTAR management fee may be waived in full or in part at the discretion of the TexSTAR co-administrators and the TexSTAR rate for the period shown reflects waiver of fees. This table represents historical investment performance/return to the customer, net of fees, and is not an indication of future performance. An investment in the security is not insured or guaranteed by the Federal Deposit Insurance Corporation or any other government agency. Although the issuer seeks to preserve the value of an investment at \$1.0