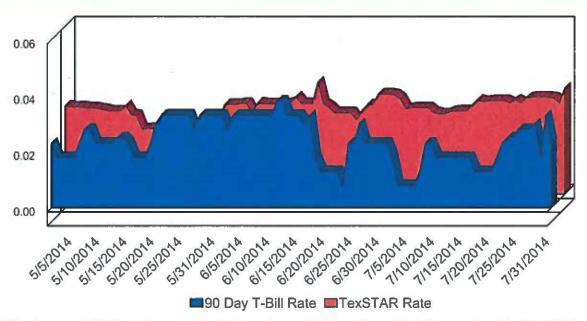

| (25,000,000.00)  | (25,000,000.00)  |
| Repurchase Agreement                 | 985,160,000.00   | 985,160,000.00   |
| Government Securities                | 3,856,326,062.40 | 3,856,437,823.15 |

Total \$ 4,816,487,266.54 \$ 4,816,599,027.29

Market value of collateral supporting the Repurchase Agreements is at least 102% of the Book Value. The portfolio is managed by J.P. Morgan Chase & Co. and the assets are safekept in a separate custodial account at the Federal Reserve Bank in the name of TexSTAR. The only source of payment to the Participants are the assets of TexSTAR. There is no secondary source of payment for the pool such as insurance or guarantee. Should you require a copy of the portfolio, please contact TexSTAR Participant Services.

## TexSTAR versus 90-Day Treasury Bill



This material is for information purposes only. This information does not represent an offer to buy or sell a security. The above rate information is obtained from sources that are believed to be reliable; however, its accuracy or completeness July be subject to change. The TexSTAR management fee may be wided in full or in part at the discretion of the TexSTAR co-administrators and the TexSTAR rate for the period shown reflects waiver of fees. This table represenses historical investment performance. An investment in the security is not insured of guaranteed by the Federal Deposit Insurance Corporation or any other government agency. Although the issuer seeks to preserve the value of an investment at \$1.00 per share, it is possible to lose money by investing in the security. Information